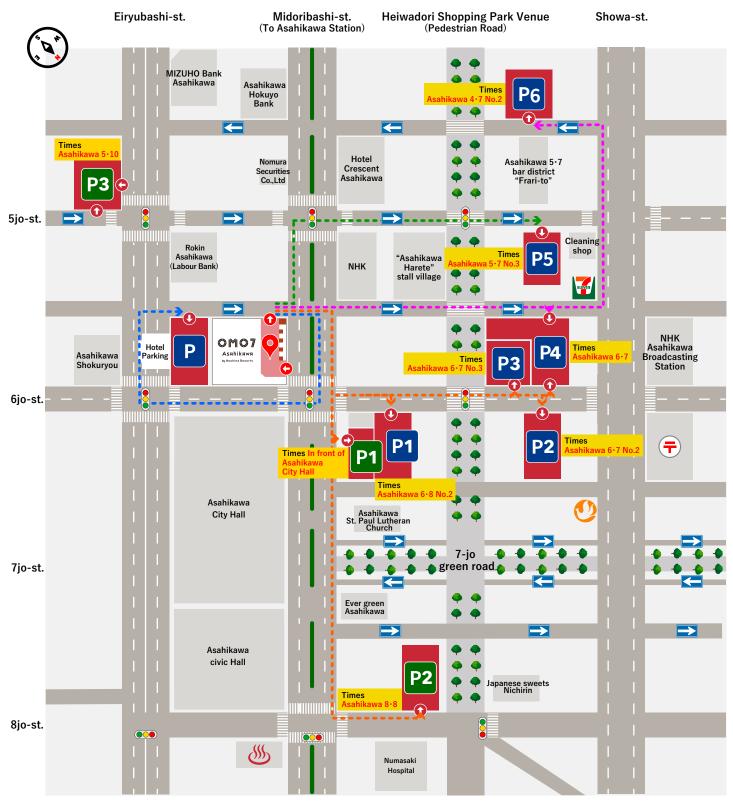

You can see the availability the Times parking lot is. (Japanese only)

〒070-0036 6-9,Asahikawa-shi, Hokkaido, Japan OMO7 Asahikawa by Hoshino Resorts

\* Details of each parking lot are listed on the back.

| Ρ         |                                         | Parking name                             | Number of cars    | Google ma<br>Select the parking |                                                                                                            |
|-----------|-----------------------------------------|------------------------------------------|-------------------|---------------------------------|------------------------------------------------------------------------------------------------------------|
| <b>P1</b> | <b>Times</b>                            | Times Asahikawa 6•8 No.2                 | 37units/gate type |                                 | Please bring your parking ticket issued at the entrance of the parking lot gate and pay at the front desk. |
| <b>P2</b> | Times                                   | Times Asahikawa 6•7 No.2                 | 29units/gate type |                                 | Please bring your parking ticket issued at the entrance of the parking lot gate and pay at the front desk. |
| <b>P3</b> | Times                                   | Times Asahikawa 6•7 No.3                 | 49units/gate type |                                 | Please bring your parking ticket issued at the entrance of the parking lot gate and pay at the front desk. |
| <b>P4</b> | Times                                   | Times Asahikawa 6•7                      | 43units/gate type |                                 | Please bring your parking ticket issued at the entrance of the parking lot gate and pay at the front desk. |
| P5        | Times                                   | Times Asahikawa 5•7 No.3                 | 35units/gate type |                                 | Please bring your parking ticket issued at the entrance of the parking lot gate and pay at the front desk. |
| <b>P6</b> | Times                                   | Times Asahikawa 4•7 No.2                 | 18units/gate type |                                 | Please bring your parking ticket issued at the entrance of the parking lot gate and pay at the front desk. |
| P1        | Times                                   | Times In front of<br>Asahikawa City Hall | 15units/flap type |                                 | Please issue a parking permit<br>and pay at the front desk.                                                |
| <b>P2</b> | Times                                   | Times Asahikawa 8•8                      | 19units/flap type |                                 | Please issue a parking permit<br>and pay at the front desk.                                                |
| <b>P3</b> | <b>Times</b>                            | Times Asahikawa 5•10                     | 17units/flap type |                                 | Please issue a parking permit<br>and pay at the front desk.                                                |
| Р         | OMO7<br>Asahikawa<br>by Heshine Reserts | Hotel Parking                            | 43units/gate type |                                 | Please bring your parking ticket issued at the entrance of the parking lot gate and pay at the front desk. |
|           |                                         |                                          |                   |                                 |                                                                                                            |