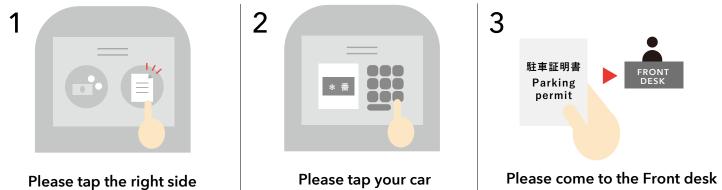

## Parking permit issuance method

Parking permit can be issued using Adjustment machines installed in parking lots.

(parking permit) of this screen.

location number.

with parking permit.